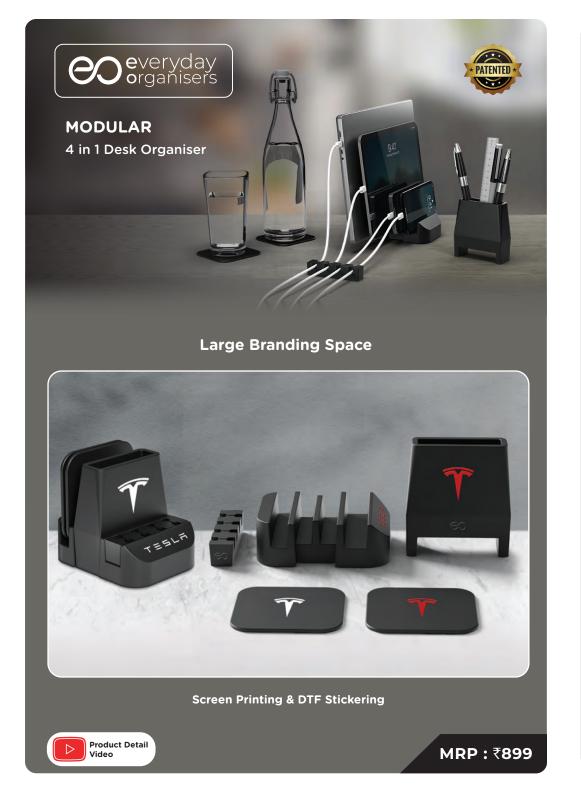

# **Large Branding Space**

**Screen Printing** 

**DTF Stickering** 

**Color Customisation available** 

**Large Branding Space** 

**Screen Printing** 

**DTF Stickering** 

**DTF Stickering with Acrylic Cutout** 