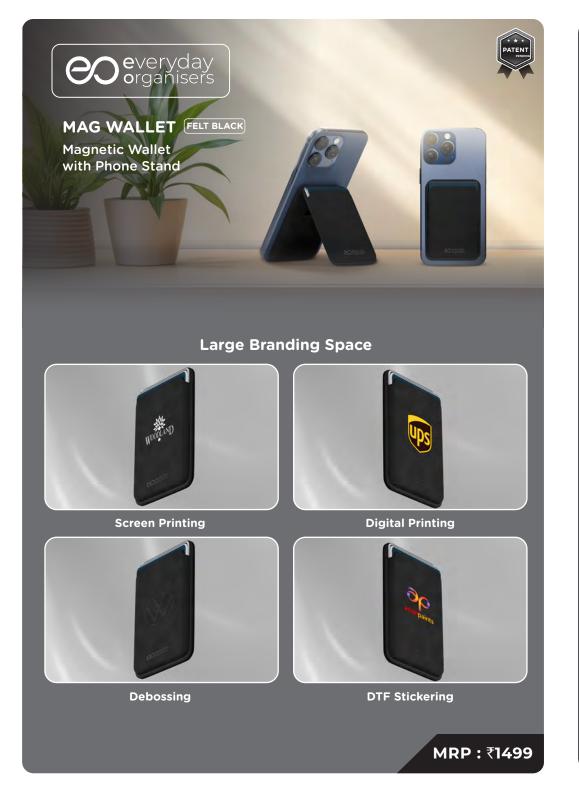

# **Large Branding Space**

**Screen Printing** 

**DTF Stickering** 

**Color Customisation available** 

**Large Branding Space** 

**Screen Printing** 

**DTF Stickering** 

**DTF Stickering with Acrylic Cutout** 