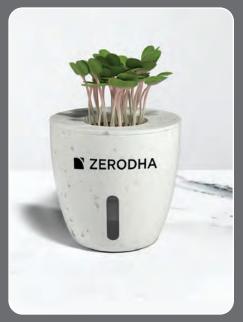

# **Large Branding Space**

**Screen Printing** 

**DTF Stickering** 

**Color Customisation available** 

**Large Branding Space** 

**Screen Printing** 

**DTF Stickering** 

**DTF Stickering with Acrylic Cutout** 

### **Ample space for Custom Branding**

**Screen Printing** 

**DTF Stickering** 