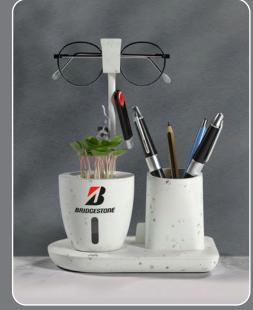

# **Large Branding Space**

**Screen Printing** 

**DTF Stickering** 

**Color Customisation available** 

**Large Branding Space** 

**Screen Printing** 

**DTF Stickering** 

**DTF Stickering with Acrylic Cutout** 

### **Accesorries Included**

**Seeds and Soil** 

Tissues

Type - C Cable

### **Color Customisation Available**

**Screen Printing** 

**DTF Stickering** 