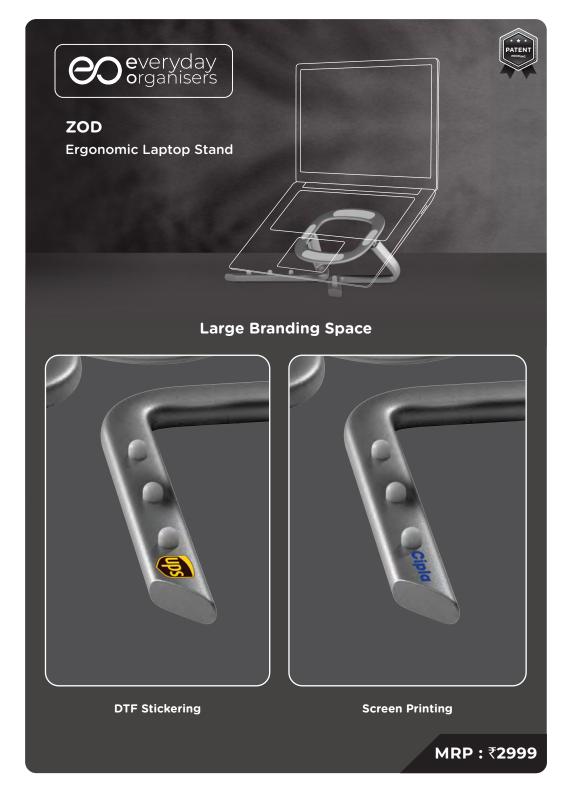

# **Large Branding Space**

**Screen Printing** 

**DTF Stickering** 

**Color Customisation available** 

**Large Branding Space** 

**Screen Printing** 

**DTF Stickering** 

**DTF Stickering with Acrylic Cutout** 

### **Ample space for Custom Branding**

**Screen Printing** 

**DTF Stickering** 

### **Color Customisation Available**

**Screen Printing** 

**DTF Stickering** 